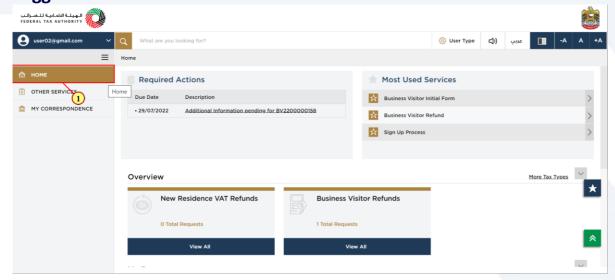

## Logged in User Dashboard

Based on the user type, the search bar lists the application forms applicable to the logged in user. The logged in user can select any option and then click on "Search". The user is redirected to the respective page.

### **Required Actions**

The 'Required Action Section' will display the three immediate actions that are due from the logged in user. If there are no actions pending from the logged in online user, this section will be empty.

### **Most Used Services**

The 'Most Used Services' will display the frequently availed three services by the logged in user.

## Logged in User Dashboard

| Step | Action                                                                |
|------|-----------------------------------------------------------------------|
| (1)  | Click here to navigate back to the logged in user's dashboard screen. |