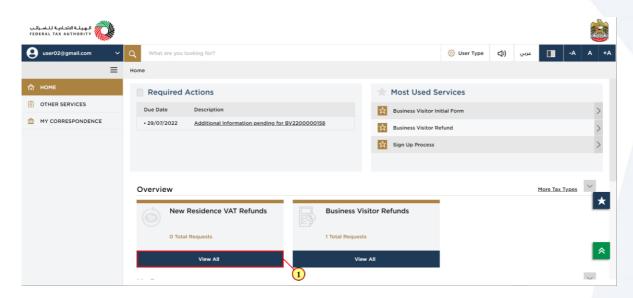

### **Overview Section**

The 'Overview' section displays the "New Residence VAT refunds" and "Business Visitor Refunds" tile.

|   | Step | Action                                                                                                            |
|---|------|-------------------------------------------------------------------------------------------------------------------|
| Ī | (1)  | Click here to create a new refund request and also to view all your previous 'New Residence VAT Refunds' request. |