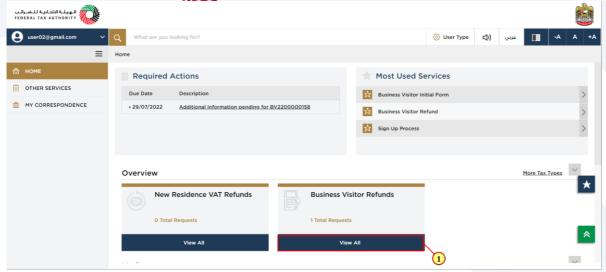

| Step | Action                                                                                                           |
|------|------------------------------------------------------------------------------------------------------------------|
| (1)  | Click here to create a new refund request and also to view all your previous 'Business Visitor Refunds' request. |