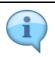

## Logged in User Dashboard

Based on the user type, the search bar lists the application forms applicable to the logged in user. The logged in user can select any option and then click on "Search". The user is redirected to the respective page.

### **Required Actions**

The 'Required Action Section' will display the three immediate actions that are due from the logged in user. If there are no actions pending from the logged in online user, this section will be empty.

### **Most Used Services**

The 'Most Used Services' will display the frequently availed three services by the logged in user.

### **Overview Section**

The 'Overview' section displays the "New Residence VAT refunds" and "Business Visitor Refunds" tile.

|   | Step | Action                                                                                                            |
|---|------|-------------------------------------------------------------------------------------------------------------------|
| Ī | (1)  | Click here to create a new refund request and also to view all your previous 'New Residence VAT Refunds' request. |