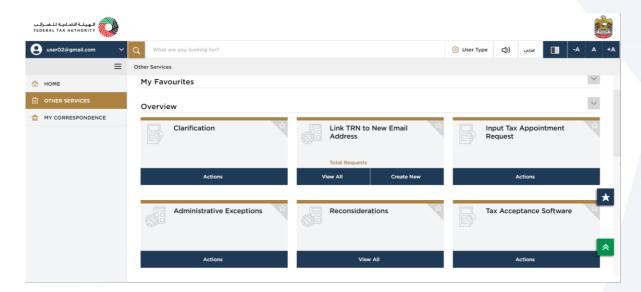

### **Other Services**

| Step | Action                                         |
|------|------------------------------------------------|
| (1)  | Click here to view the other services section. |

A list of generic application forms that are accessible to the logged-in user can be found under 'Other Services'.