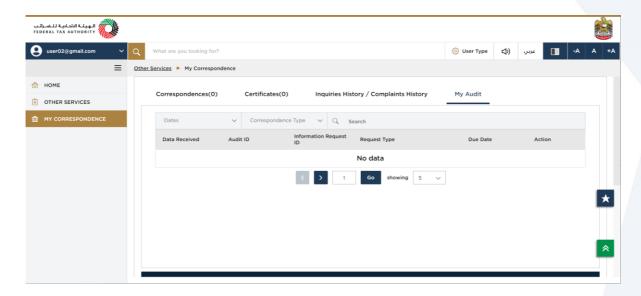

### My Correspondence

| Step | Action                                              |
|------|-----------------------------------------------------|
| (1)  | Click here to view the 'My correspondence' section. |

In the My Correspondence section, there are tabs titled "Correspondences," "Certificates," "Complaints and inquiries," and "My Audit."

The 'Correspondence' tab displays the email correspondences sent to the logged in user from the EmaraTax system.

The 'Certificates' tab displays the logged in user's tax registration certificates issued by FTA. There are no registration certificates issued by FTA for "Business Visitor" and "UAE Nationals Home Builders". Hence this tab is empty for the logged in user.

The 'Complaints and Inquiries' tab displays the complaints and inquiries submitted to FTA by the online user in EmaraTax.

The 'My Audit' tab displays the inspections and audits raised by the FTA against the logged in user.