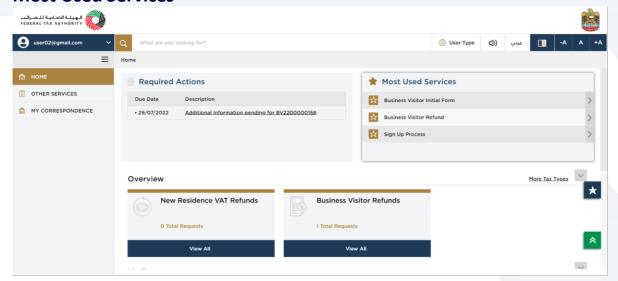

## Logged in User Dashboard

Based on the user type, the search bar lists the application forms applicable to the logged in user. The logged in user can select any option and then click on "Search". The user is redirected to the respective page.

### **Required Actions**

The 'Required Action Section' will display the three immediate actions that are due from the logged in user. If there are no actions pending from the logged in online user, this section will be empty.

### **Most Used Services**

The 'Most Used Services' will display the frequently availed three services by the logged in user.

### **Overview Section**

The 'Overview' section displays the "New Residence VAT refunds" and "Business Visitor Refunds" tile.

|   | Step | Action                                                                                                            |
|---|------|-------------------------------------------------------------------------------------------------------------------|
| Ī | (1)  | Click here to create a new refund request and also to view all your previous 'New Residence VAT Refunds' request. |