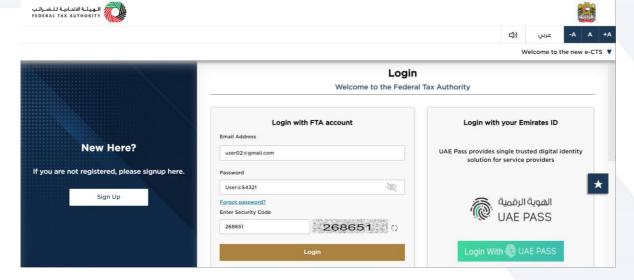

### **EmaraTax Login Page**

• You can login into the EmaraTax account using your login credentials or using UAE Pass. If you do not have an EmaraTax account, you can sign-up for an account by clicking the 'sign up' button. If you have forgotten your password, you can use the "forgot password" feature to reset your password.

- If you login via your registered email and password, on successful login, the EmaraTax online user dashboard will be displayed. If you had opted for 2 factor authentication, you will be required to enter the OTP received in your registered email and mobile number to successfully login.
- If you wish to login via UAE Pass, you will be redirected to UAE Pass. On successful UAE Pass login, you will be redirected back to the EmaraTax online user dashboard.