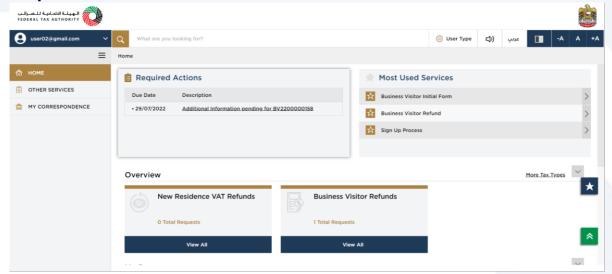

### **Required Actions**

The 'Required Action Section' will display the three immediate actions that are due from the logged in user. If there are no actions pending from the logged in online user, this section will be empty.

### **Most Used Services**

The 'Most Used Services' will display the frequently availed three services by the logged in user.

### **Overview Section**

The 'Overview' section displays the "New Residence VAT refunds" and "Business Visitor Refunds" tile.

|   | Step | Action                                                                                                            |
|---|------|-------------------------------------------------------------------------------------------------------------------|
| Ī | (1)  | Click here to create a new refund request and also to view all your previous 'New Residence VAT Refunds' request. |

| Step | Action                                                                                                           |
|------|------------------------------------------------------------------------------------------------------------------|
| (1)  | Click here to create a new refund request and also to view all your previous 'Business Visitor Refunds' request. |