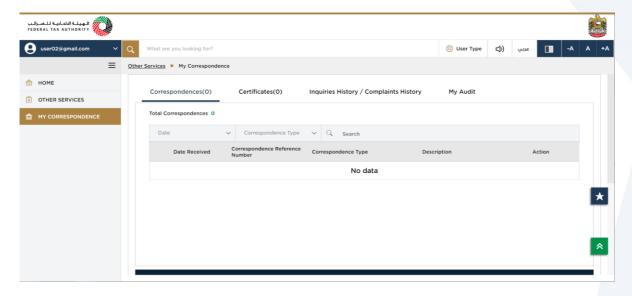

### My Correspondence

| Step | Action                                              |
|------|-----------------------------------------------------|
| (1)  | Click here to view the 'My correspondence' section. |

In the My Correspondence section, there are tabs titled "Correspondences," "Certificates," "Complaints and inquiries," and "My Audit."

The 'Correspondence' tab displays the email correspondences sent to the logged in user from the EmaraTax system.