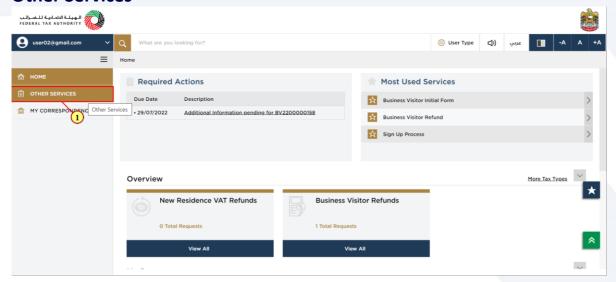

### **Other Services**

| Step | Action                                         |
|------|------------------------------------------------|
| (1)  | Click here to view the other services section. |

A list of generic application forms that are accessible to the logged-in user can be found under 'Other Services'.