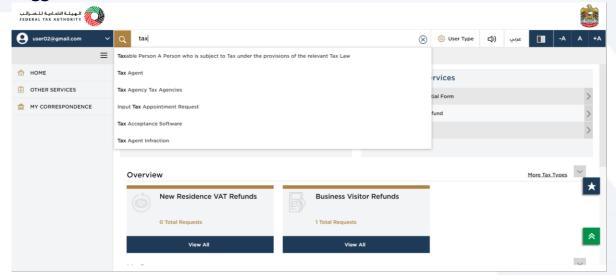

## Logged in User Dashboard

Based on the user type, the search bar lists the application forms applicable to the logged in user. The logged in user can select any option and then click on "Search". The user is redirected to the respective page.