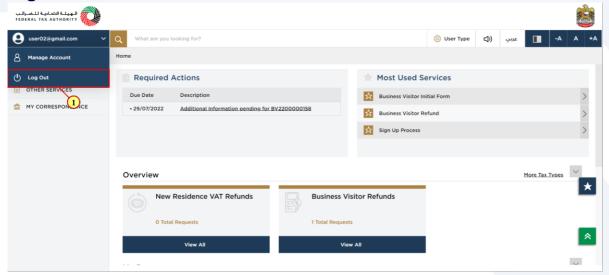

### **Log Out of Account**

| Step | Action                                                                    |
|------|---------------------------------------------------------------------------|
| (1)  | Click on 'Log out' to log out from the logged in user's EmaraTax account. |