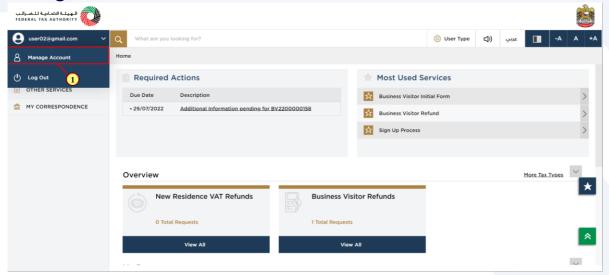

### **Manage Account**

|   | Step | Action                                                          |
|---|------|-----------------------------------------------------------------|
| Ī | (1)  | Click on 'Manage account' to manage the logged in user account. |