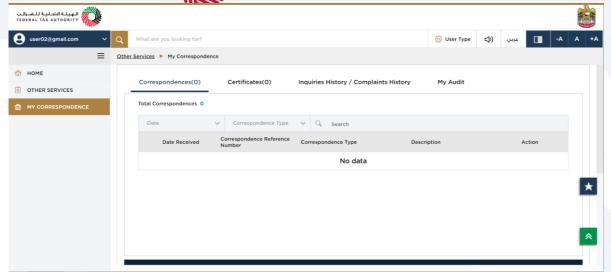

In the My Correspondence section, there are tabs titled "Correspondences," "Certificates," "Complaints and inquiries," and "My Audit."

The 'Correspondence' tab displays the email correspondences sent to the logged in user from the EmaraTax system.