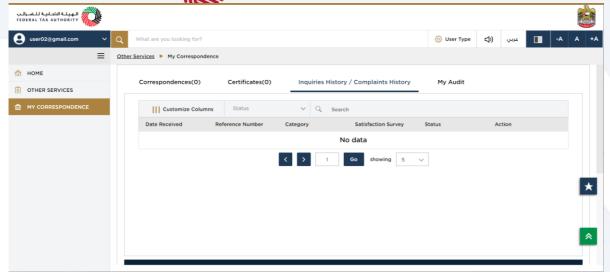

The 'Complaints and Inquiries' tab displays the complaints and inquiries submitted to FTA by the online user in EmaraTax.

The 'My Audit' tab displays the inspections and audits raised by the FTA against the logged in user.