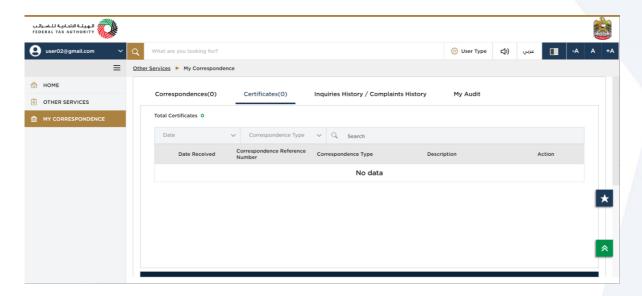

The 'Certificates' tab displays the logged in user's tax registration certificates issued by FTA. There are no registration certificates issued by FTA for "Business Visitor" and "UAE Nationals Home Builders". Hence this tab is empty for the logged in user.