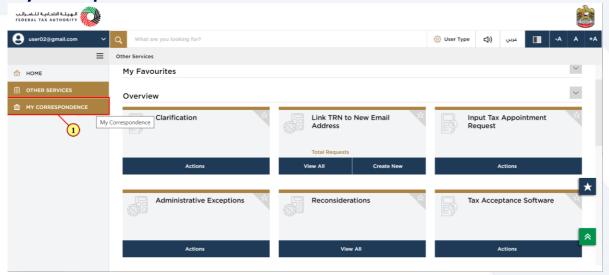

### My Correspondence

| Step | Action                                              |
|------|-----------------------------------------------------|
| (1)  | Click here to view the 'My correspondence' section. |

In the My Correspondence section, there are tabs titled "Correspondences," "Certificates," "Complaints and inquiries," and "My Audit."

The 'Correspondence' tab displays the email correspondences sent to the logged in user from the EmaraTax system.